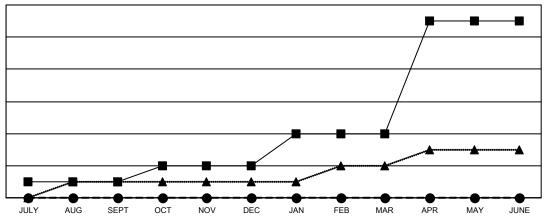

### GOALS AND ACTUAL NEW CLUBS CUMULATIVE

- ■ - CURRENT YEAR GOALS FOR NEW CLUBS

- CURRENT YEAR ACTUAL NEW CLUBS

- ▲ - LAST YEAR ACTUAL NEW CLUBS