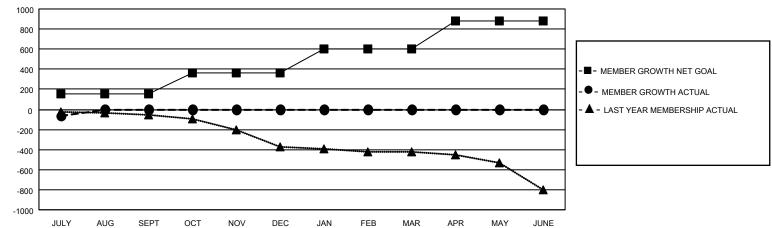

# Multiple District 105

| Clubs         |               |             |               | Members               |                        |                         |                                                    |  |
|---------------|---------------|-------------|---------------|-----------------------|------------------------|-------------------------|----------------------------------------------------|--|
|               | RESULTS FOR   | R 2021-2022 |               | RESULTS FOR 2021-2022 |                        |                         |                                                    |  |
| QUARTER       | NEW CLUB GOAL | NEW CLUBS   | DROPPED CLUBS | QUARTER MEM           | BER GROWTH NET<br>GOAL | MEMBER GROWTH<br>ACTUAL | DROPPED<br>MEMBERS ACTUAL<br>(including transfers) |  |
| JULY/AUG/SEPT | 1             | 0           | 5             | JULY/AUG/SEPT         | 152                    | 76                      | 112                                                |  |
| OCT/NOV/DEC   | 1             | 0           | 0             | OCT/NOV/DEC           | 212                    | 0                       | 0                                                  |  |
| JAN/FEB/MAR   | 2             | 0           | 0             | JAN/FEB/MAR           | 234                    | 0                       | 0                                                  |  |
| APR/MAY/JUNE  | 7             | 0           | 0             | APR/MAY/JUNE          | 279                    | 0                       | 0                                                  |  |

### GOALS AND ACTUAL MEMBERS CUMULATIVE

| DROPPED CLUBS: 5          |     | 31 CLUBS OF 593 ADDED 1 OR MORE | GENDER DISTRIBUTION             |                |       |
|---------------------------|-----|---------------------------------|---------------------------------|----------------|-------|
|                           |     | NEW MEMBERS                     | MALE                            | 7,258 (70.91%) |       |
| DROPPED MEMBERS           |     |                                 | FEMALE                          | 2,977 (29.09%) |       |
| DECEASED                  | 14  | CLICK HERE FOR CUMULATIVE       | TOTAL FAMILY UNIT MEMBERS       |                | 1,421 |
| CLUB CANCELLED 0 OTHER 98 |     | MEMBERSHIP DATA                 | FAMILY MEMBERS PAYING HALF DUES |                | 722   |
| TOTAL                     | 112 |                                 | 000                             |                |       |